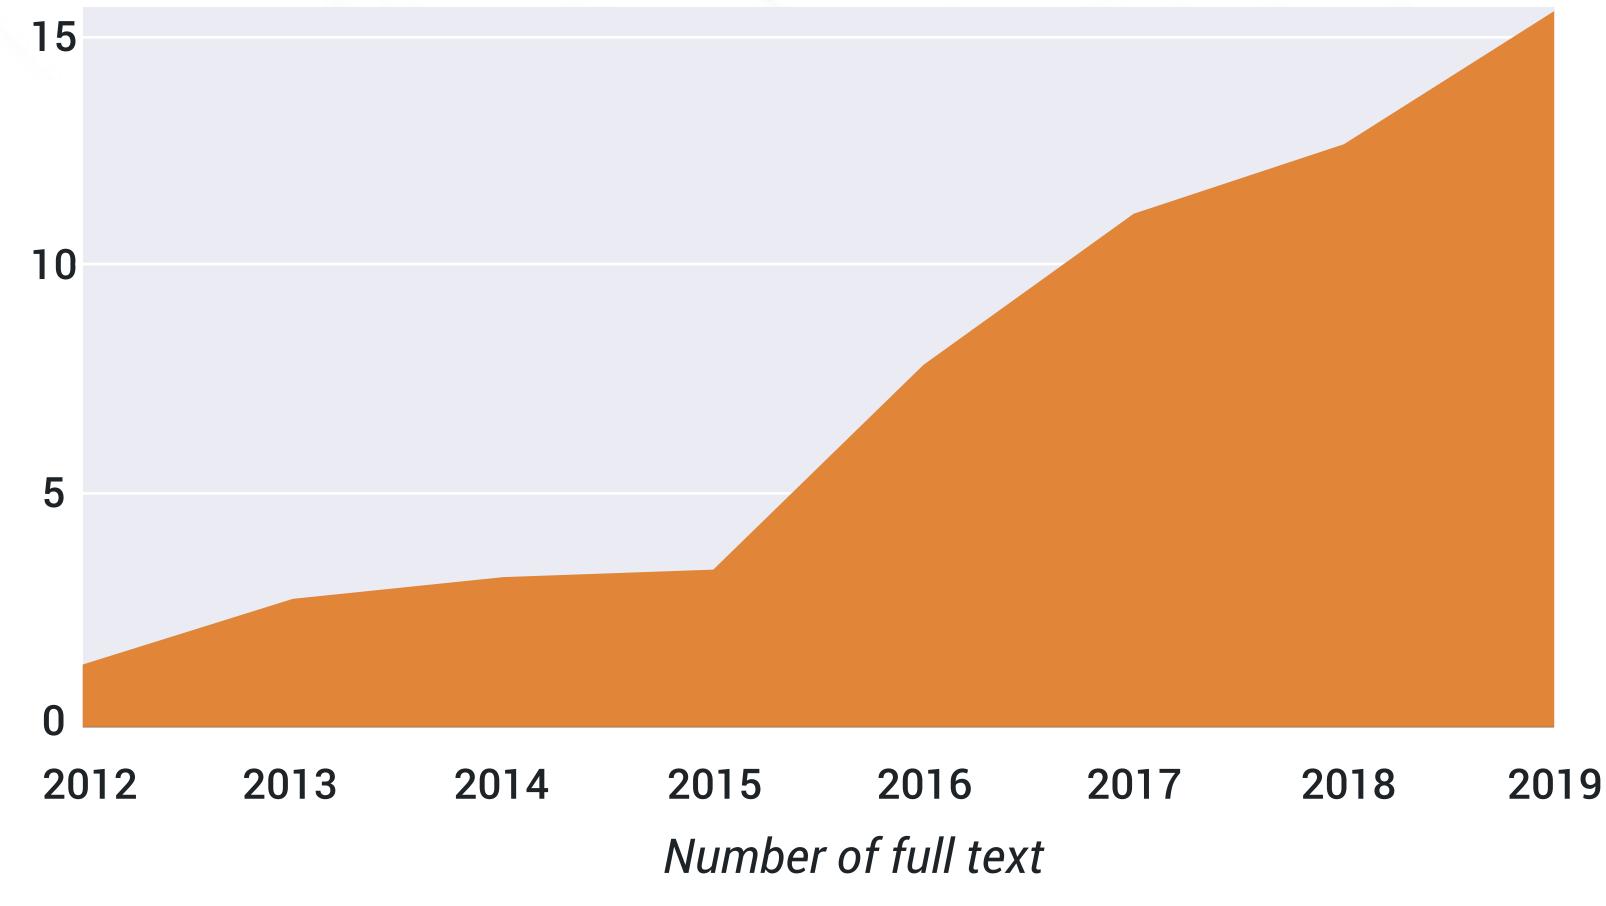

# 24,936,921 Free to read full text

13,543,049 Full text

7,202 Data providers

**Use CORE as:** 

AS A RESEARCHER - try CORE Search and CORE Discovery to find papers of interest to you AS A REPOSITORY MANAGER - install the CORE Recommender and register for the Repository Dashboard to manage your content in CORE